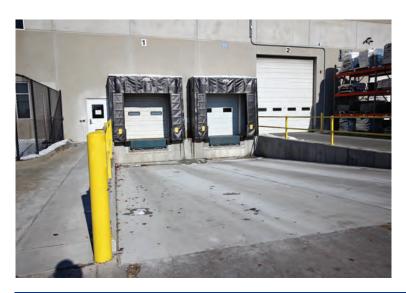

## Back It On Up

At Ayars & Ayars, Inc. we pride ourselves on our relationship based structure. This is the second time we have partnered with Omaha Standard Palfinger to complete a project. This time to complete a shipping dock renovation. Crews took out areas of existing concrete, pre-cast and retaining walls, and interior floor to account for new loading docks, vertical retaining walls, a walk door, overhead door, and dock levelers. Our scope of work included site work, concrete, metals, installation of doors and finishes.