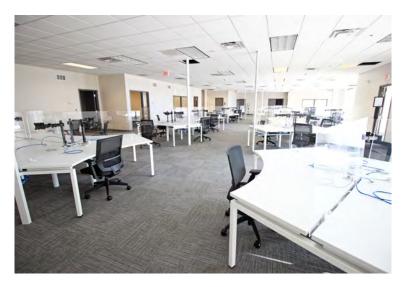

## Wide Open Spaces

Gatestone was moving into a new space and they wanted to make it their own. They needed open offices / work spaces for their employees. We installed new doors and windows, as well as metal stud framing for a few additional walls within the space. The finishes for this project included painting the entire space, and adjustments to a few mechanical and electrical elements.