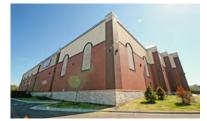

## Theatre Tilt-Up

Ayars & Ayars, Inc. once again partnered with Alamo Drafthouse to complete all of the concrete work for their theatre in Woodbury, Minnesota. Our portion of this 42,835 sq. ft. building includes: pouring foundations / floor slabs, and pouring / erection of tilt-up panels. The building's walls will be cast site, which accelerates the construction while process also reducing the transportation and handling costs.

## **Project Details**

- Location: Woodbury, Minnesota
- Size: 42,835 sq. ft.
- Type of Construction: Tilt-Up Concrete
- Project Completion: 2017
- The Alamo Drafthouse features eight cinema screens, dine in service and a fully serviced bar.