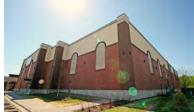

## Theatre Tilt-Up

Ayars & Ayars, Inc. once again partnered with Alamo Drafthouse to complete all of the concrete work for their theatre in Woodbury, Minnesota. Our portion of this 42,835 sq. ft. building includes: pouring foundations / floor slabs, and pouring / erection of tilt-up panels. The building's walls will be cast site, which accelerates the construction while process also reducing the transportation and handling costs.

## **Project Details**

- Location: Woodbury, Minnesota
- Size: 42,835 sq. ft.
- Type of Construction: Tilt-Up Concrete
- Project Completion: 2017
- The Alamo Drafthouse features eight cinema screens, dine in service and a fully serviced bar.