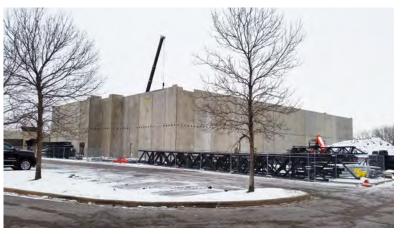

## Theatre Tilt-Up

Ayars & Ayars, Inc. once again partnered with Alamo Drafthouse to complete all of the concrete work for their theatre in Woodbury, Minnesota. Our portion of this 42,835 sq. ft. building includes: pouring foundations / floor slabs, and pouring / erection of tilt-up panels. The building's walls will be cast site, which accelerates the construction while process also reducing the transportation and handling costs.