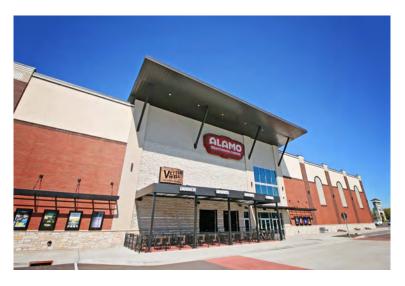

## Alamo Drafthouse

## Theatre Tilt-Up

Ayars & Ayars, Inc. once again partnered with Alamo Drafthouse to complete all of the concrete work for their theatre in Woodbury, Minnesota. Our portion of this 42,835 sq. ft. building includes: pouring foundations / floor slabs, and pouring / erection of tilt-up panels. The building's walls will be cast site, which accelerates the construction while process also reducing the transportation and handling costs.

## **Project Details**

- Location: Woodbury, Minnesota
- Size: 42,835 sq. ft.
- Type of Construction: Tilt-Up Concrete
- Project Completion: 2017
- The Alamo Drafthouse features eight cinema screens, dine in service and a fully serviced bar.