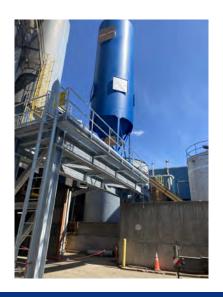

## Coordination is KEY

ADM needed to install a new dust collector at their existing facility. They knew Ayars was the right choice after completeing multiple sucessful industrial projected in the surrounding area. Coordination was a major factor in this project as it was constructed while regular truck traffic needed access to the area. The baghouse that sits on top of the bridge weights approximately 20,000 lbs. The bridge is constructed of heavy duty steel and substantially large concrete footings. Our scope of work for the project included installation of then new baghouse bridge on top of the new footings as well as lifting and installing the new dusk collector.