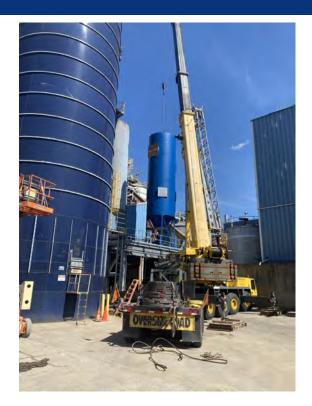

## Coordination is KEY

ADM needed to install a new dust collector at their existing facility. They knew Ayars was the right choice after completeing multiple sucessful industrial projected in the surrounding area. Coordination was a major factor in this project as it was constructed while regular truck traffic needed access to the area. The baghouse that sits on top of the bridge weights approximately 20,000 lbs. The bridge is constructed of heavy duty steel and substantially large concrete footings. Our scope of work for the project included installation of then new baghouse bridge on top of the new footings as well as lifting and installing the new dusk collector.