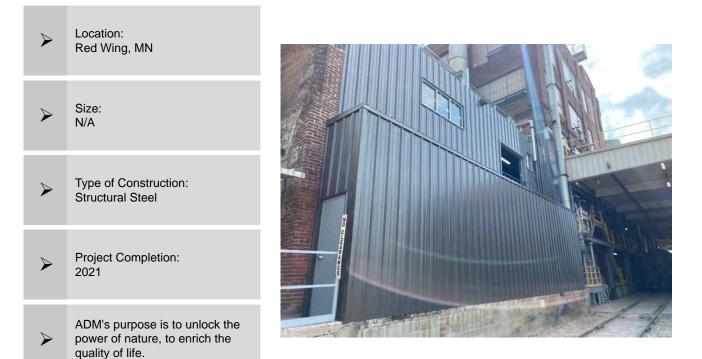

## **TOP Priority**

The existing exterior brick was beginning to collapse and the structural steel supporting the floors above the buildings main boiler system was failing. To say this was a TOP priority for ADM would be an under statement. Ayars & Ayars, Inc. has extensive experience with structural steel and metal siding which gave ADM a structurally sound and aesthetically pleasing finish once the project was completed. One of the biggest challenges of this project was the complexity of the shoring that was needed to remove the existing corroded steel while also installing the new steel.

## **Project Details**

www.ayarsayars.com