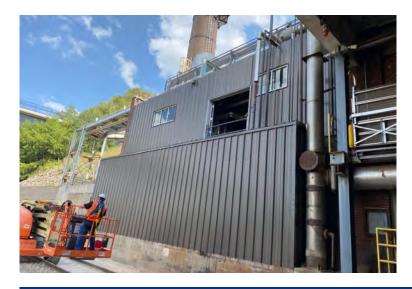

## **TOP Priority**

The existing exterior brick was beginning to collapse and the structural steel supporting the floors above the buildings main boiler system was failing. To say this was a TOP priority for ADM would be an under statement. Ayars & Ayars, Inc. has extensive experience with structural steel and metal siding which gave ADM a structurally sound and aesthetically pleasing finish once the project was completed. One of the biggest challenges of this project was the complexity of the shoring that was needed to remove the existing corroded steel while also installing the new steel.