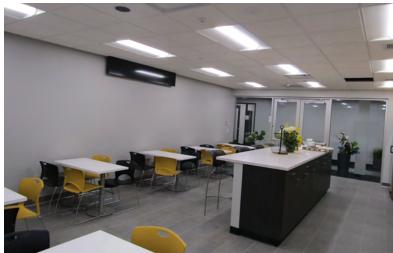

## **Relationships Build Success**

Caterpillar was looking to remodel and expand their existing office space to account for an increase of employees. They also wanted to add a showroom to display the products they manufacture. The success of previous projects and a strong relationship with the company helped close this project for Ayars & Ayars, Inc.. Crews were able to remodel the existing office space and create a new addition for a showroom. Large curtain walls were used along with high quality finishes throughout. This new space now includes offices, restrooms, conference rooms, a break room, security space, a showroom, and a lobby.