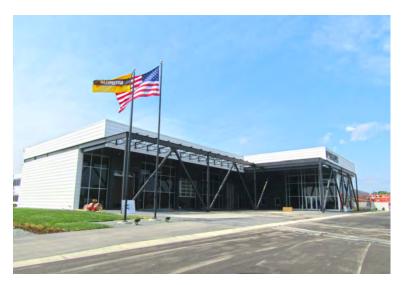

## **Relationships Build Success**

Caterpillar was looking to remodel and expand their existing office space to account for an increase of employees. They also wanted to add a showroom to display the products they manufacture. The success of previous projects and a strong relationship with the company helped close this project for Ayars & Ayars, Inc.. Crews were able to remodel the existing office space and create a new addition for a showroom. Large curtain walls were used along with high quality finishes throughout. This new space now includes offices, restrooms, conference rooms, a break room, security space, a showroom, and a lobby.

## **Project Details**

- Location:
  Brooklyn Park, Minnesota
- Size: 20,292 sq. ft.
- Type of Construction:
  Remodel & Conventional Steel
- Project Completion: 2021
- Caterpillar Inc. is a marketleading producer of paving and construction equipment.