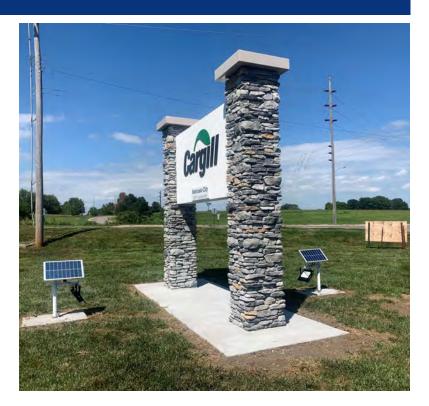

## Cargill Nebraska City Entrance Monument

## Welcome!

Ayars has had a long standing relationship with Cargill and was excited to tackle this project when they called. They were in need of a updated entrance sign at their Nebraska City location. Their old sign was decades old and buried with a group of trees. We worked closely with Cargill to design a sign exactly as they wanted and needed. Our scope of work for the project included removal of the old sign, design and install of the new 16 ft. x 12 ft. monument.

## **Project Details**

- Location:
  Nebraska City, NE
- Size:
- Type of Construction: Special Projects Group
- Project Completion: 2021
- We bring food, agricultural, financial & industrial products to people who need them all around the world.