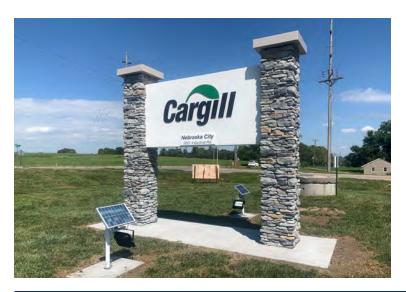

## Cargill Nebraska City Entrance Monument

## Welcome!

Ayars has had a long standing relationship with Cargill and was excited to tackle this project when they called. They were in need of a updated entrance sign at their Nebraska City location. Their old sign was decades old and buried with a group of trees. We worked closely with Cargill to design a sign exactly as they wanted and needed. Our scope of work for the project included removal of the old sign, design and install of the new 16 ft. x 12 ft. monument.

## **Project Details**

- Location:
  Nebraska City, NE
- Size:
- Type of Construction: Special Projects Group
- Project Completion: 2021
- We bring food, agricultural, financial & industrial products to people who need them all around the world.