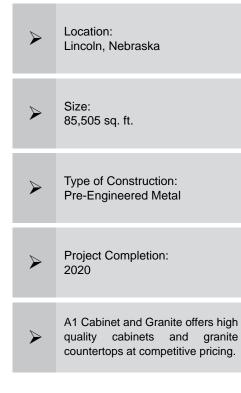

## Manufacturing

## A1 Cabinet & Granite



## So Much Space!

A1 Cabinet & Granite called on Ayars & Ayars, Inc. when they were in dire need of more space. They wanted to go with a builder that they knew and trusted - they knew we were the right choice. This 85,000 sq. ft. Pre-Engineered Metal building houses A1's fabrication room, cabinet assembly room, warehouse space, office and showroom all in one. A drive lane wraps around the entire building to create an easy route for trucks while coming and going. Our scope of work for the project included sitework, concrete, metals. carpentry, and various finishes.

## **Project Details**





www.ayarsayars.com