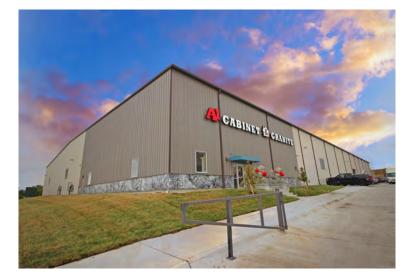

## So Much Space!

A1 Cabinet & Granite called on Ayars & Ayars, Inc. when they were in dire need of more space. They wanted to go with a builder that they knew and trusted - they knew we were the right choice. This 85,000 sq. ft. Pre-Engineered Metal building houses A1's fabrication room, cabinet assembly room, warehouse space, office and showroom all in one. A drive lane wraps around the entire building to create an easy route for trucks while coming and going. Our scope of work for the project included sitework, concrete, metals. carpentry, and various finishes.