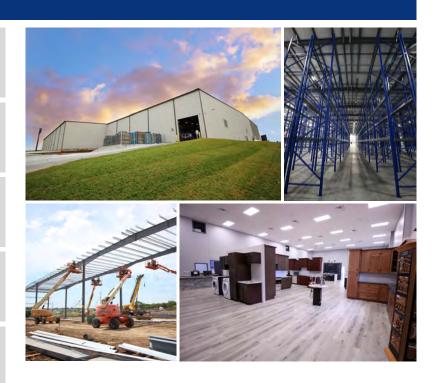

## So Much Space!

A1 Cabinet & Granite called on Ayars & Ayars, Inc. when they were in dire need of more space. They wanted to go with a builder that they knew and trusted - they knew we were the right choice. This 85,000 sq. ft. Pre-Engineered Metal building houses A1's fabrication room, cabinet assembly room, warehouse space, office and showroom all in one. A drive lane wraps around the entire building to create an easy route for trucks while coming and going. Our scope of work for the project included sitework, concrete, metals. carpentry, and various finishes.