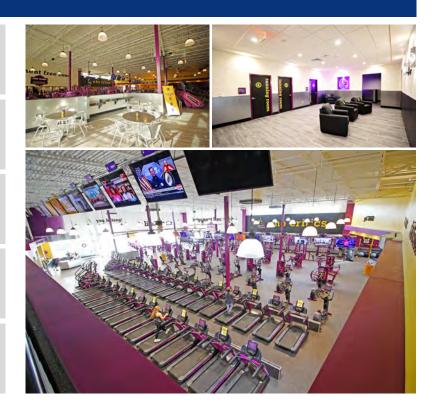

## UP & At Em!

Planet Fitness decided it was time to expand their coverage of the city of Lincoln's footprint. This facility is the 3rd and largest facility to date. After developing a strong relationship with Ayars & Ayars, Inc. on previous projects - they knew who to call when it was time to get the project rolling. This concrete tilt-up building includes a large mezzanine area inside that overlooks the other fitness areas. The space also includes fitness areas, a Black Card members area, locker rooms and a lobby. Ayars & Ayars, Inc. was the general contractor for this ground-up new facility.

## **Project Details**

 $\triangleright$ 

 $\triangleright$ 

 $\geq$ 

Type of Construction: Tilt-Up

Project Completion: 2021

Planet Fitness provides a unique environment in which anyone – and we mean anyone – can be comfortable.