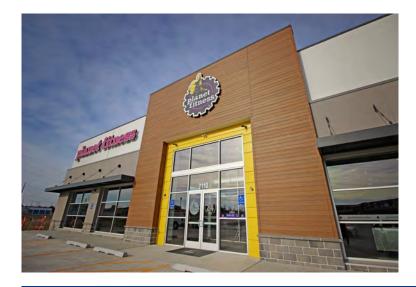

## Planet Fitness #3

## UP & At Em!

Planet Fitness decided it was time to expand their coverage of the city of Lincoln's footprint. This facility is the 3rd and largest facility to date. After developing a strong relationship with Ayars & Ayars, Inc. on previous projects - they knew who to call when it was time to get the project rolling. This concrete tilt-up building includes a large mezzanine area inside that overlooks the other fitness areas. The space also includes fitness areas, a Black Card members area, locker rooms and a lobby. Ayars & Ayars, Inc. was the general contractor for this ground-up new facility.

## **Project Details**

 $\triangleright$ 

 $\triangleright$ 

 $\geq$ 

Type of Construction: Tilt-Up

Project Completion: 2021

Planet Fitness provides a unique environment in which anyone – and we mean anyone – can be comfortable.