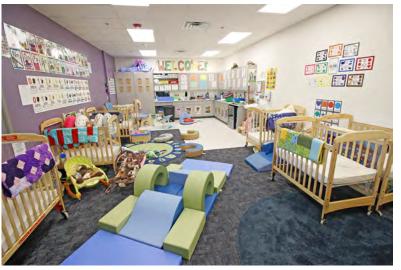

## Start 'em off right!

Speedway Properties & Community Action Partnership are both clients that we have worked with in the past. When they were wanting to remodel this space to house a new head start, they knew we would be the right ones for the job. This project was needed to be completed in a hurry, but also needed to include some key elements within the design. We were able to deliver on both fronts. The facility includes 7 toddler classrooms, 2 infant rooms, gross motor space, a break-room, kitchen, offices, a conference room, a mothers room, restrooms, along with a fenced in playground area.