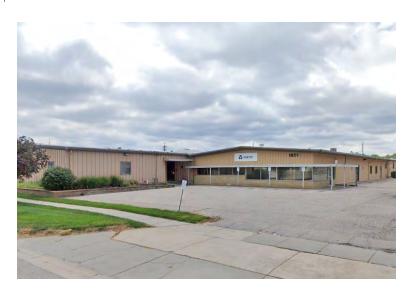

## **Our Start**

When Ayars & Ayars, Inc. began in 1985, Winders & Geist was one of our very first partners. We were elated they had faith in us to complete an office addition, interior remodel and warehouse addition. This 22,500 sq. ft. Armco metal building project was just the beginning of our career and we want to give a special thanks to Jack, Joe & Jim Geist who made it possible for us. We have since partnered multiple times to complete a handful of other projects.

## **Project Details**

- Location:
  Lincoln, Nebraska
- Size:
  Office: 4,500 sq. ft.
  Remodel: 6,000 sq. ft.
  Warehouse: 12,000 sq. ft.
- Type of Construction: Metal Building
- Project Completion: 1985
- Geist Plastics Better Plastics
  Products. Responsive Expertise.
  Exceptional Value.