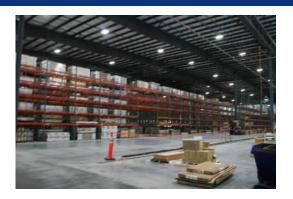

## **Quality Distribution**

Central Lumber Sales will soon be consolidating its current five buildings under this 122,500 sq. ft. new facility. Ayars & Ayars, Inc.'s project team worked closely with the Owner to make sure the layout, size, and features of the building met the Owner's needs. This facility not only will have enough room for their warehouse of products, but plenty of office and conference space along with a fenced in storage area.