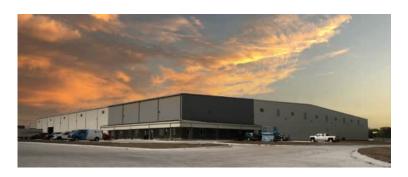

## **Quality Distribution**

Central Lumber Sales will soon be consolidating its current five buildings under this 122,500 sq. ft. new facility. Ayars & Ayars, Inc.'s project team worked closely with the Owner to make sure the layout, size, and features of the building met the Owner's needs. This facility not only will have enough room for their warehouse of products, but plenty of office and conference space along with a fenced in storage area.

## **Project Details**

- Location:
  Lincoln, Nebraska
- Size: 122,500 sq. ft.
- Type of Construction:
  Pre-Engineered Metal Building
- Project Completion: Fall 2023
- Quality People
  Quality Products
  Quality Distribution