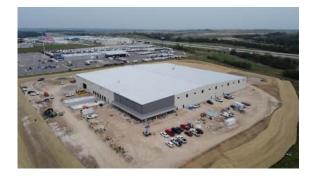

## **Quality Distribution**

Central Lumber Sales will soon be consolidating its current five buildings under this 122,500 sq. ft. new facility. Ayars & Ayars, Inc.'s project team worked closely with the Owner to make sure the layout, size, and features of the building met the Owner's needs. This facility not only will have enough room for their warehouse of products, but plenty of office and conference space along with a fenced in storage area.

## **Project Details**

- Location:
  Lincoln, Nebraska
- Size: 122,500 sq. ft.
- Type of Construction:
  Pre-Engineered Metal Building
- Project Completion: Fall 2023
- Quality People
  Quality Products
  Quality Distribution