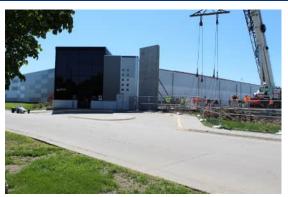

## Speedway Museum Addition

## Show us More!

This #1 attraction for car lovers is growing! The Museum of American Speed currently encompasses more than 150,000 sq. ft spread over three levels. Once this addition is complete the entire museum will surpass the 200,000 sq. ft. mark. There will be space to display even more automotive artifacts from the Smiths' personal involvement in racing and hot rodding for more than six decades. The addition will be includes two stories adding a total of 54,350 sq. ft. to the facility.

## Project Details

- Location: Lincoln, NE
- Size: 54,350 sq. ft.
- Type of Construction:
  Conventional Steel
  Tilt-Up
- Project Completion: Summer 2023
- Voted #1 in the 2021 USA
  TODAY 10 Best Readers Choice
  travel award contest for Best
  Attraction for Car Lovers.