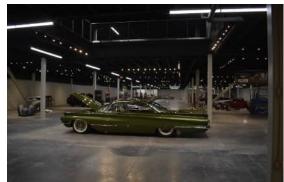

## Show us More!

This #1 attraction for car lovers is growing! The Museum of American Speed currently encompasses more than 150,000 sq. ft spread over three levels. Once this addition is complete the entire museum will surpass the 200,000 sq. ft. mark. There will be space to display even more automotive artifacts from the Smiths' personal involvement in racing and hot rodding for more than six decades. The addition will be includes two stories adding a total of 54,350 sq. ft. to the facility.