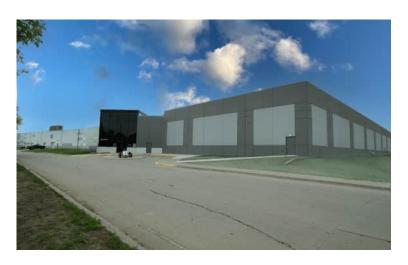

## Speedway Museum Addition

## Show us More!

This #1 attraction for car lovers is growing! The Museum of American Speed currently encompasses more than 150,000 sq. ft spread over three levels. Once this addition is complete the entire museum will surpass the 200,000 sq. ft. mark. There will be space to display even more automotive artifacts from the Smiths' personal involvement in racing and hot rodding for more than six decades. The addition will be includes two stories adding a total of 54,350 sq. ft. to the facility.

## Project Details

- Location: Lincoln, NE
- Size: 54,350 sq. ft.
- Type of Construction:
  Conventional Steel
  Tilt-Up
- Project Completion: Summer 2023
- Voted #1 in the 2021 USA
  TODAY 10 Best Readers Choice
  travel award contest for Best
  Attraction for Car Lovers.