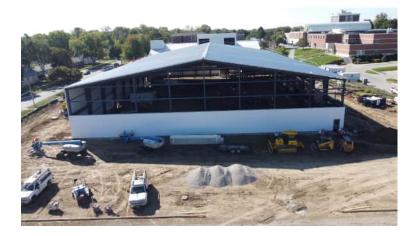

## New & Improved!

In conjunction with the renovation of the Larson Lifestyle Center, Union College called on Ayars & Ayars Inc. to develop a plan for a multi-functional wellness center. This design-build, pre-engineered metal building will add 57,000 square foot to the facility. The fieldhouse addition will include new basketball and volleyball courts, a walking track, a weight room, and cardio room.

## Project Details

- Location: Lincoln, NE
- Size: 57,590 sq ft
- Type of Construction:
  Pre-Engineered Metal
- Project Completion: 2024
- At Union College students develop spiritual and professional gifts; find professors who care for and respect the individual; and seize opportunities to create, learn, and connect.